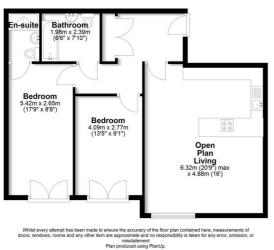

#### **First Floor**

#### Hall

Lounge/Dining/Kitchen

20'2" x 16'0" (6.16 x 4.88)

Bedroom 1

17'9" x 8'8" (5.42 x 2.65)

### **En-Suite**

**Bedroom 2** 13'5" x 9'1" (4.09 x 2.77)

#### Bathroom

7'10" x 6'5" (2.39 x 1.98)

Apartment 6

ErkeleyShaw Ru Estre

Berkeley Shaw Estate Agents Limited. Company No. 0784754 Berkeley Shaw Real Estate Limited. Company No. 05206927