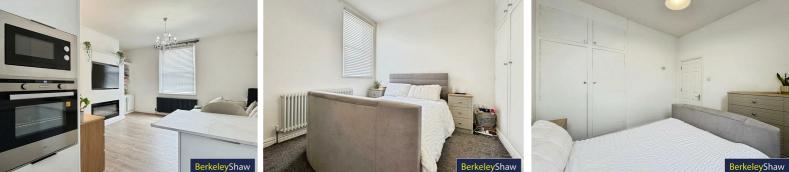

#### Bedroom 1

Double glazed window, radiator & storage housing combi boiler.

#### Bedroom 2

Double glazed window & radiator.