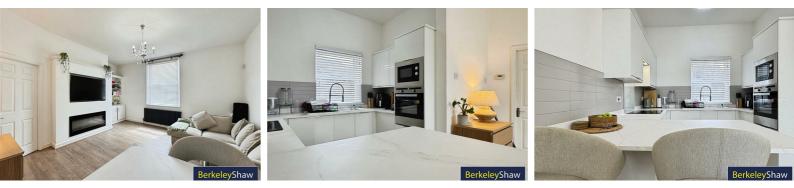

At the heart of the home is the stunning open-plan kitchen/diner/living area, designed with modern living in mind. The space features a contemporary media wall with an electric fireplace, built-in storage, and a wellappointed kitchen boasting a ceramic sink, breakfast bar, and a range of integrated appliances.

### Kitchen diner/living area

Open plan space with laminate flooring, impressive media wall with built in storage, 2 x double glazed windows, radiator, white high gloss range of wall & base units, breakfast bar, ceramic sink with mixer tap & drainer, electric hob, oven, extractor hood, integrated washing machine, integrated microwave & tiled splash back.