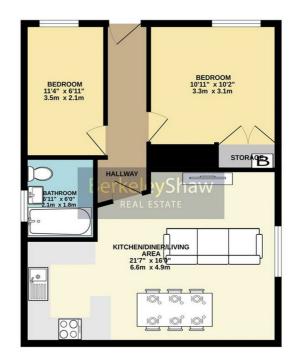

#### Entrance hall

Laminate floor, radiator & intercom system.

#### Bedroom 1

Double glazed window, radiator & storage housing combi boiler.

#### Bedroom 2

Double glazed window & radiator.

#### Bathroom

Double glazed windows, radiator, basin, WC, tiled walls & bath with shower.

#### Externally

Secure electric gated access with allocated parking, communal garden with patio area & secure basement storage.

Whils every attempt has been made to ensure the accutacy of the flooplan contained here, measurements, of doors, windows, rooms and any other items are approximate and no responsibility is taken for any error, omission or mis-statement. This plan is for illustrative purposes only and should be used as such by any prospective purchase. The services, systems and appliances shown have not been tested and no guarance