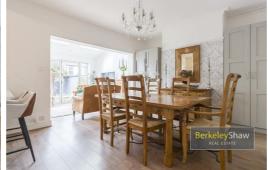

The property has undergone significant renovation by the current owners, resulting in a thoughtfully designed and move-in-ready home. Set out over two floors, the accommodation briefly comprises; entrance hall, a bay-fronted lounge complete with a bespoke media wall, ideal for relaxed evenings in. The heart of the home is the stunning open-plan kitchen diner, boasting sleek quartz worktops, a full range of integrated appliances, and plenty of space for entertaining. Flowing seamlessly into the extended family room, this impressive space features bi-folding doors that open out onto the block-paved rear yard—creating the perfect indoor-outdoor living experience. A contemporary shower room completes the ground floor layout.