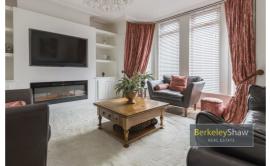

The property has undergone significant renovation by the current owners, resulting in a thoughtfully designed and move-in-ready home. Set out over two floors, the accommodation briefly comprises; entrance hall, a bay-fronted lounge complete with a bespoke media wall, ideal for relaxed evenings in. The heart of the home is the stunning open-plan kitchen diner, boasting sleek quartz worktops, a full range of integrated appliances, and plenty of space for entertaining. Flowing seamlessly into the extended family room, this impressive space features bi-folding doors that open out onto the block-paved rear yard—creating the perfect indoor-outdoor living experience. A contemporary shower room completes the ground floor layout.