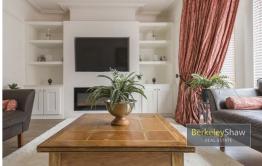

The property has undergone significant renovation by the current owners, resulting in a thoughtfully designed and move-in-ready home. Set out over two floors, the accommodation briefly comprises; entrance hall, a bay-fronted lounge complete with a bespoke media wall, ideal for relaxed evenings in. The heart of the home is the stunning open-plan kitchen diner, boasting sleek quartz worktops, a full range of integrated appliances, and plenty of space for entertaining. Flowing seamlessly into the extended family room, this impressive space features bi-folding doors that open out onto the block-paved rear yard—creating the perfect indoor-outdoor living experience. A contemporary shower room completes the ground floor layout.