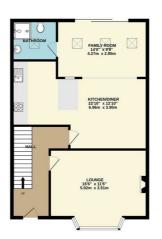

The property has undergone significant renovation by the current owners, resulting in a thoughtfully designed and move-in-ready home. Set out over two floors, the accommodation briefly comprises; entrance hall, a bay-fronted lounge complete with a bespoke media wall, ideal for relaxed evenings in. The heart of the home is the stunning open-plan kitchen diner, boasting sleek quartz worktops, a full range of integrated appliances, and plenty of space for entertaining. Flowing seamlessly into the extended family room, this impressive space features bi-folding doors that open out onto the block-paved rear yard—creating the perfect indoor-outdoor living experience. A contemporary shower room completes the ground floor layout.

**Entrance hall** GROUND FLOOR

Lounge

Open plan kitchen diner

Family room

Ground floor shower room

Landing

Bedroom 1

Bedroom 2

Bedroom 3

Bedroom 4

**Bathroom** 

Rear yard

**Utility room** 

1ST FLOOR