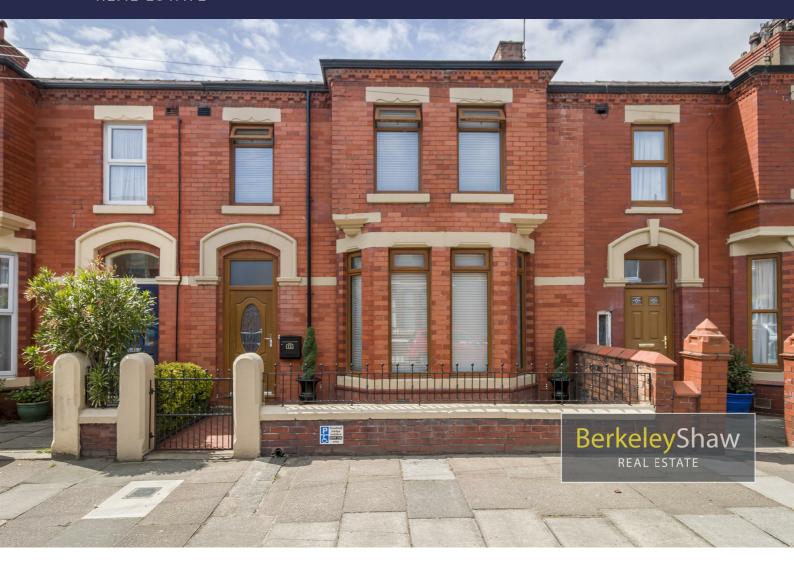

## 11 Picton Road, Liverpool, L22 8QH

Offers Over £350,000

Welcome to this beautifully renovated four-bedroom mid-terrace home located on the ever-popular Picton Road in Waterloo, L22. Perfectly positioned for families and professionals alike, this turnkey property offers a stylish blend of character and contemporary living, all just a short walk from local amenities, transport links, and the scenic Crosby Beach.