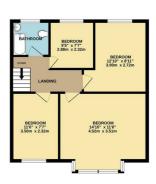

Upstairs, the landing gives access to four well-proportioned bedrooms, all finished to a high standard, and a stylish modern bathroom.

Externally, the rear yard is a real sun trap and offers a low-maintenance yet versatile space for outdoor entertaining or quiet relaxation. It also gives access to a converted outbuilding, now serving as a practical and well-equipped utility room.

**Entrance hall** GROUND FLOOR

Lounge

Open plan kitchen diner

Family room

Ground floor shower room

Landing

Bedroom 1

Bedroom 2

Bedroom 3

Bedroom 4

**Bathroom** 

Rear yard

**Utility room** 

1ST FLOOR