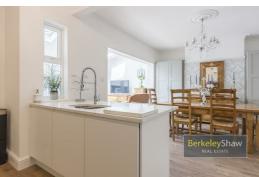

The property has undergone significant renovation by the current owners, resulting in a thoughtfully designed and move-in-ready home. Set out over two floors, the accommodation briefly comprises; entrance hall, a bay-fronted lounge complete with a bespoke media wall, ideal for relaxed evenings in. The heart of the home is the stunning open-plan kitchen diner, boasting sleek quartz worktops, a full range of integrated appliances, and plenty of space for entertaining. Flowing seamlessly into the extended family room, this impressive space features bi-folding doors that open out onto the block-paved rear yard—creating the perfect indoor-outdoor living experience. A contemporary shower room completes the ground floor layout.