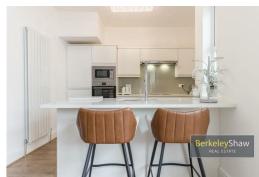

The property has undergone significant renovation by the current owners, resulting in a thoughtfully designed and move-in-ready home. Set out over two floors, the accommodation briefly comprises; entrance hall, a bay-fronted lounge complete with a bespoke media wall, ideal for relaxed evenings in. The heart of the home is the stunning open-plan kitchen diner, boasting sleek quartz worktops, a full range of integrated appliances, and plenty of space for entertaining. Flowing seamlessly into the extended family room, this impressive space features bi-folding doors that open out onto the block-paved rear yard—creating the perfect indoor-outdoor living experience. A contemporary shower room completes the ground floor layout.