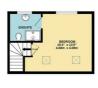

Upstairs, the property offers two generous double bedrooms, a well-proportioned single bedroom currently used as a walk-in wardrobe, and a contemporary four-piece family bathroom finished to a high standard. A further standout feature is the converted loft space, providing a spacious additional double bedroom with fitted wardrobes and a stylish en-suite shower room—ideal for guests or as a private principal suite.