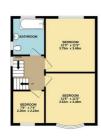

Upstairs, the property offers two generous double bedrooms, a well-proportioned single bedroom currently used as a walk-in wardrobe, and a contemporary four-piece family bathroom finished to a high standard. A further standout feature is the converted loft space, providing a spacious additional double bedroom with fitted wardrobes and a stylish en-suite shower room—ideal for guests or as a private principal suite.

Externally, the home benefits from a block-paved driveway with parking for two cars. To the rear, the garden is a true highlight—featuring a low-maintenance artificial lawn, mature planted borders, and a converted