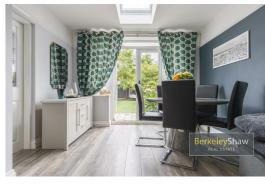

The extended modern fitted kitchen offers ample storage and workspace, with sleek units and a further Velux window bringing in even more light, making it a bright and practical space for family life or entertaining quests.