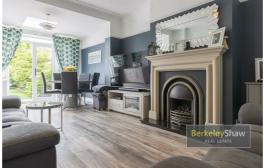

Upon entering, you are welcomed by an inviting entrance hall that sets the tone for the rest of the home. To the front, a charming bay-fronted sitting room provides a cosy space to relax. The real heart of the home is the stunning extended living and dining room, bathed in natural light courtesy of a large Velux window and French doors that open out to the rear garden—creating a seamless flow between indoor and outdoor living.