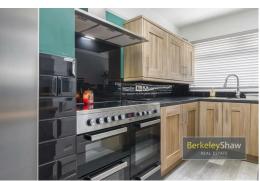

The extended modern fitted kitchen offers ample storage and workspace, with sleek units and a further Velux window bringing in even more light, making it a bright and practical space for family life or entertaining quests.