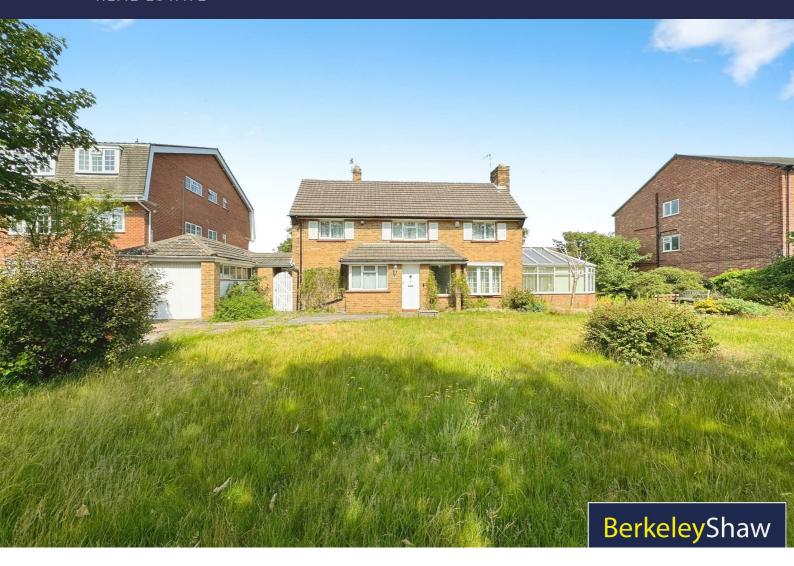

## 10 Nicholas Road, Liverpool, L23 6TS Offers Over £800,000

Occupying a fantastic and highly sought-after position on Nicholas Road in Blundellsands, this substantial four-bedroom detached home presents a rare opportunity for those looking to create a bespoke family residence. The property requires complete modernisation throughout and offers excellent potential for further development, subject to the necessary planning permissions being obtained.

The internal layout offers generous and versatile accommodation. A porch leads into a welcoming entrance hall with access to a guest WC. The ground floor includes an L-shaped living and sitting area that benefits from views over the front and rear gardens, a kitchen diner with potential for modern open-plan living, a formal dining room ideal for entertaining, and a separate utility room offering practical family space.

Upstairs, there are four well-proportioned bedrooms. The master bedroom benefits from its own en-suite shower room, while a family bathroom serves the remaining rooms.

Externally, the home is set on an expansive plot. The front features a mature garden with a lawned area and patio, as well as a large driveway providing off-street parking for several vehicles and access to a detached