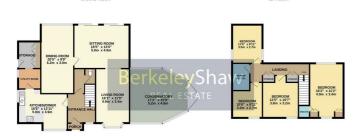

The internal layout offers generous and versatile accommodation. A porch leads into a welcoming entrance hall with access to a guest WC. The ground floor includes an L-shaped living and sitting area that benefits from views over the front and rear gardens, a kitchen diner with potential for modern open-plan living, a formal dining room ideal for entertaining, and a separate utility room offering practical family space.

Upstairs, there are four well-proportioned bedrooms. The master bedroom benefits from its own en-suite shower room, while a family bathroom serves the remaining rooms.

Externally, the home is set on an expansive plot. The front features a mature garden with a lawned area and patio, as well as a large driveway providing off-street parking for several vehicles and access to a detached

Whilst every attempt has been made to ensure the accuracy of the flooplan contained here, measurements of does, windows, rooms and any other times are approximate and no responsibility is taken for any error, omission or mis statement. This pain is do its stateme purpose only and should be used as such by any prospective purchase. The services, systems and appliances thours have not been tested and no guarantee as to their contrasting their contrasting of their contrasting of the down.