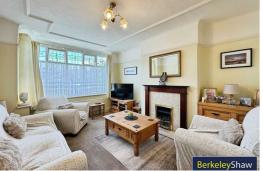

While the property would benefit from some modern is at lon, it offers a fantastic opportunity for buyers to create a beautiful home in a superb location.

The accommodation is arranged over two floors. On the ground floor, there is an entrance hall with understairs storage, the bay-fronted living room is flooded with natural light via the bay and is finished with a gas fire, while the rear dining room includes a further gas fire and views over the rear garden. The fitted kitchen offers a practical layout with potential for improvement.