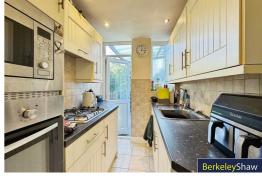

While the property would benefit from some modern is at lon, it offers a fantastic opportunity for buyers to create a beautiful home in a superb location.

The accommodation is arranged over two floors. On the ground floor, there is an entrance hall with understairs storage, the bay-fronted living room is flooded with natural light via the bay and is finished with a gas fire, while the rear dining room includes a further gas fire and views over the rear garden. The fitted kitchen offers a practical layout with potential for improvement.