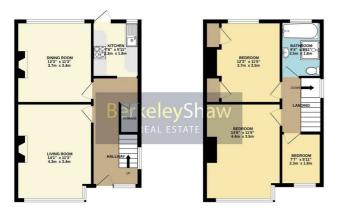

Upstairs, the landing gives access to two spacious double bedrooms, a further single bedroom, and a four-piece family bathroom.

|                |              |             |        |         | Current | Potential |
|----------------|--------------|-------------|--------|---------|---------|-----------|
| Very environme | ntally frien | dly - lowe  | CO2 em | issions |         |           |
| (92 plus) 🔼    |              |             |        |         |         |           |
| (81-91)        | B            |             |        |         |         |           |
| (69-80)        | C            |             |        |         |         |           |
| (55-68)        |              | D           |        |         |         |           |
| (39-54)        |              | [           |        |         |         |           |
| (21-38)        |              |             | F      |         |         |           |
| (1-20)         |              |             |        | G       |         |           |
| Not environmen | tally friend | ly - highei | CO2 em | issions |         |           |

**GROUND FLOO** 

1ST FLOOR

Whitst every attempt has been made to ensure the accuracy of the floorgian contained here, measurements of doors, windows, rooms and any other items are apprecimate and no exponentially is taken for any error, omission or mis statement. This plan is for illustrative purposes only and should be used as such by any prospective purchaser. The services, systems and appliances shown have not been tested and no guarantee and the properties of the properties of a differency can be designed as the services.