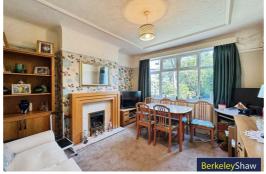

While the property would benefit from some modern is at lon, it offers a fantastic opportunity for buyers to create a beautiful home in a superb location.

The accommodation is arranged over two floors. On the ground floor, there is an entrance hall with understairs storage, the bay-fronted living room is flooded with natural light via the bay and is finished with a gas fire, while the rear dining room includes a further gas fire and views over the rear garden. The fitted kitchen offers a practical layout with potential for improvement.