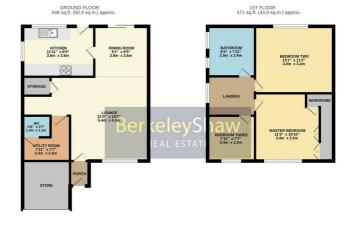

This distinguished residence comprises of an entrance porch, a through living area, a well-equipped kitchen, a utility area with downstairs WC and a garage. To the first floor, there are three spacious bedrooms and a family bathroom with separate shower cubicle.

## **Entrance Porch**

**Lounge** 20'11" x 14'1" (6.4 x 4.3)

**Dining Area** 9'2" x 8'6" (2.8 x 2.6)

**Kitchen** 11'9" x 8'6" (3.6 x 2.6)

**Utility Area** 7'10" x 7'6" (2.4 x 2.3)

**Master Bedroom** 11'1" x 10'9" (3.4 x 3.3)

**Bedroom** 13'1" x 11'1" (4.0 x 3.4 )

**Bedroom** 7'10" x 7'6" (2.4 x 2.3)

## Bathroom

8'2" x 7'10" (2.5 x 2.4)

While very all of the LCOM PICULA 10.12 in the LCOM 2014, a gain 10 gain (2014) approx. While very allocations are any other terms are approximate and no responsibility is laken for any error, omission or missission or missission or missission are many branches the law and applications shown have not been tested and no gainantee as the processibility of the control of the contro