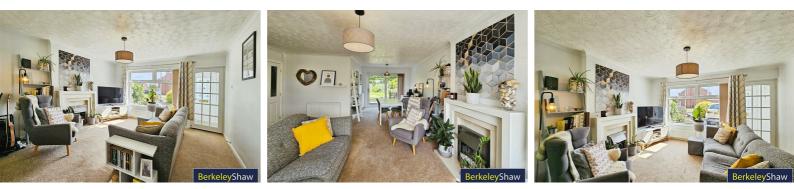

The heart of the home, the kitchen, is bathed in copious amounts of natural light, creating a bright and inviting space for all your culinary adventures. Whether you're a novice cook or a seasoned chef, this kitchen provides the perfect canvas to create and enjoy meals.

The living area is a highlight, featuring a charming fireplace that adds a touch of warmth and homeliness to the home. Through to the dining area, this also boasts a beautiful garden view and direct access to the garden, providing a seamless indoor-outdoor living experience.