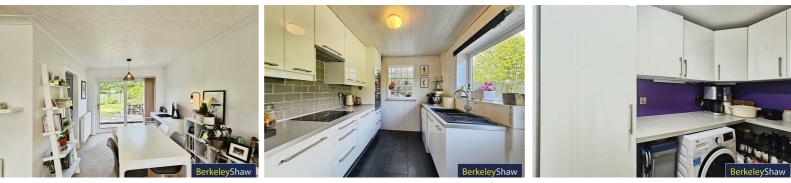

The heart of the home, the kitchen, is bathed in copious amounts of natural light, creating a bright and inviting space for all your culinary adventures. Whether you're a novice cook or a seasoned chef, this kitchen provides the perfect canvas to create and enjoy meals.

The living area is a highlight, featuring a charming fireplace that adds a touch of warmth and homeliness to the home. Through to the dining area, this also boasts a beautiful garden view and direct access to the garden, providing a seamless indoor-outdoor living experience.

## **Entrance Porch**

**Lounge** 20'11" x 14'1" (6.4 x 4.3)

**Dining Area** 9'2" x 8'6" (2.8 x 2.6)

**Kitchen** 11'9" x 8'6" (3.6 x 2.6)

**Utility Area** 7'10" x 7'6" (2.4 x 2.3)

**Master Bedroom** 11'1" x 10'9" (3.4 x 3.3)