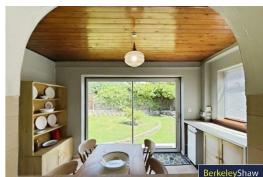

# **Dining Room**

7'7" x 12'11" (2.33 x 3.96)

Open from Kitchen and with patio doors onto sunny rear garden