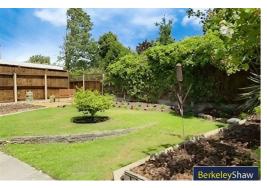

Outside, the property features a DETACHED GARAGE and a GOOD-SIZED SUNNY REAR GARDEN, perfect for enjoying those long summer evenings or for families with children or pets. The FRONT GARDEN offers AMPLE CURB APPEAL and the potential for ADDITIONAL off-road parking, subject to planning.

# **Dining Room**

7'7" x 12'11" (2.33 x 3.96)

Open from Kitchen and with patio doors onto sunny rear garden