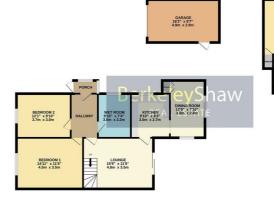

The property boasts THREE DOUBLE BEDROOMS – TWO conveniently located on the GROUND FLOOR, and a LARGE DOUBLE ROOM to the FIRST FLOOR, offering flexible living arrangements for families or those requiring ground floor accommodation.

# Wet/Shower Room

8'4" x 7'2" (2.56 x 2.20)

# Lounge

17'10" x 11'5" (5.46 x 3.48)

Large and bright room with stairs to first floor, fireplace and sliding patio doors onto the garden.

#### Kitchen

8'3" x 7'11" (2.52 x 2.43)

Spacious open-plan kitchen with opening through to dining area.

# **Dining Room**

7'7" x 12'11" (2.33 x 3.96)

Open from Kitchen and with patio doors onto sunny rear garden

# Bedroom 1

13'9" x 11'1" (4.20 x 3.40)

**DOUBLE** 

#### Bedroom 2

12'7" x 9'1" (3.84 x 2.77)

**DOUBLE** 

# Bedroom 3

14'2" x 15'3" (4.34 x 4.66)

DOUBLE to the first floor, dual aspect. Cupboard with loft access.

### Garage

16'4" x 8'11" (4.99 x 2.72)