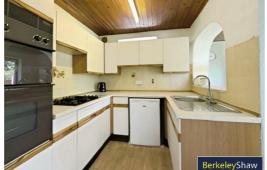

#### Kitchen

8'3" x 7'11" (2.52 x 2.43)

Spacious open-plan kitchen with opening through to dining area.