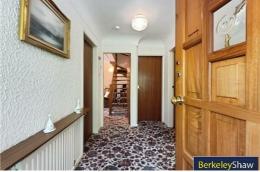

Upon entering, you're welcomed into a spacious ENTRANCE HALL leading to a bright and airy LOUNGE area. There is a spacious open-plan kitchen and dining room with doors onto the sunny garden. A WET ROOM SHOWER ROOM adds practicality to the layout. The home would benefit from UPDATING throughout, but it is clear to see the EXCELLENT POTENTIAL it holds.