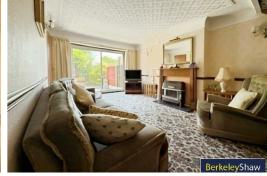

# Lounge

17'10" x 11'5" (5.46 x 3.48)

Large and bright room with stairs to first floor, fireplace and sliding patio doors onto the garden.