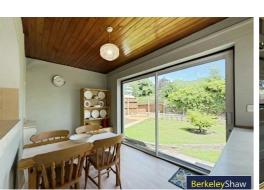

# **Dining Room**

7'7" x 12'11" (2.33 x 3.96)

Open from Kitchen and with patio doors onto sunny rear garden