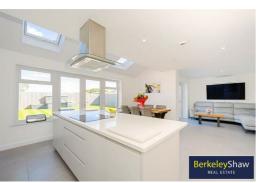

The rear of the property boasts a stunning open-plan kitchen/dining/living area with NEFF 'slide and hide' ovens, quartz worktops, integrated appliances, a central island and ambient LED lighting. French doors and skylights provide natural light, while a utility room and luxury WC complete the ground floor.