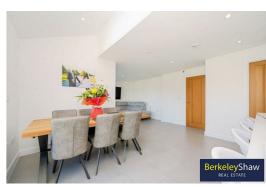

The rear of the property boasts a stunning open-plan kitchen/dining/living area with NEFF 'slide and hide' ovens, quartz worktops, integrated appliances, a central island and ambient LED lighting. French doors and skylights provide natural light, while a utility room and luxury WC complete the ground floor.