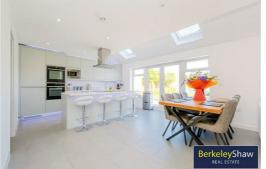

The rear of the property boasts a stunning open-plan kitchen/dining/living area with NEFF 'slide and hide' ovens, quartz worktops, integrated appliances, a central island and ambient LED lighting. French doors and skylights provide natural light, while a utility room and luxury WC complete the ground floor.