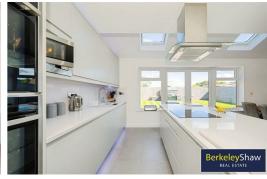

The rear of the property boasts a stunning open-plan kitchen/dining/living area with NEFF 'slide and hide' ovens, quartz worktops, integrated appliances, a central island and ambient LED lighting. French doors and skylights provide natural light, while a utility room and luxury WC complete the ground floor.