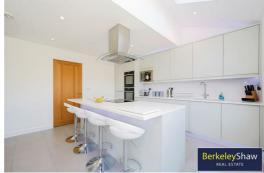

The rear of the property boasts a stunning open-plan kitchen/dining/living area with NEFF 'slide and hide' ovens, quartz worktops, integrated appliances, a central island and ambient LED lighting. French doors and skylights provide natural light, while a utility room and luxury WC complete the ground floor.