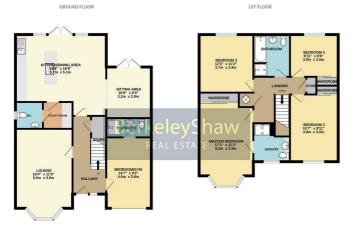

A private driveway offers off-road parking for two vehicles. Inside, a spacious hallway features premium tiled flooring and oak finishes. To the front, the main lounge is bay-fronted with an LED-lit quartz feature fireplace. To the right, a second reception with en-suite is ideal for use as a guest room, home gym or study.

The rear of the property boasts a stunning open-plan kitchen/dining/living area with NEFF 'slide and hide' ovens, quartz worktops, integrated appliances, a central island and ambient LED lighting. French doors and skylights provide natural light, while a utility room and luxury WC complete the ground floor.