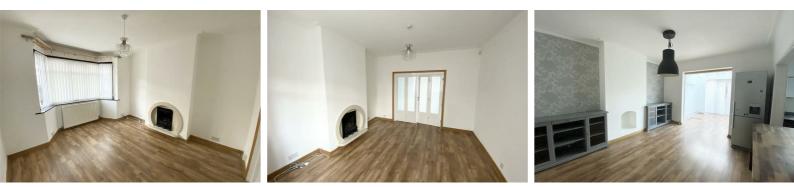

### Lounge

UPVC Double glazed bay window, laminate flooring, radiator, fireplace