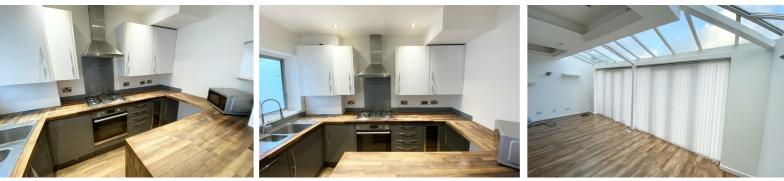

# **Kitchen Diner**

UPVC Doubleglazed window, laminate flooring and built in cupboards, kitchen comprises of fitted base and wall units, wooden counter tops, 1 1/2 stainless steel sink with mixer tap, electric oven, hob, extractor hood, under counter freezer, undercounter fridge, under counter drinks firdge and dishwasher

#### Sun Room

UPVC Double glazed windows and 2 sets of french doors leading out to garden laminate flooring, walk in storage cupboard