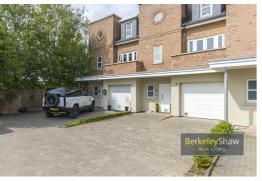

Externally, the property is equally impressive. A charming rear garden provides a space for al fresco dining, whilst the front aspect benefits from a private driveway and integral garage, offering ample parking and secure

# **Integral Garage**

16'8" x 9'0" (5.10 x 2.75)

Electric garage door with power, lighting and door to hallway