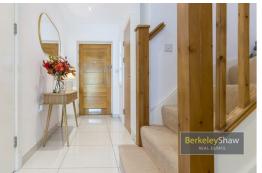

Upon entering the property, one is greeted by a welcoming entrance hall, leading to a stylish cloakroom and a stunning open-plan living, dining, and kitchen area. Bathed in natural light, this expansive space features high-specification integrated appliances, a chic breakfast island, and sleek cabinetry, making it the heart of the home — ideal for both family life and entertaining with effortless flair. An integral garage provides a handy utility area.

#### Hallway

Bright and elegant hallway with tiled floor and oak doors and staircase.