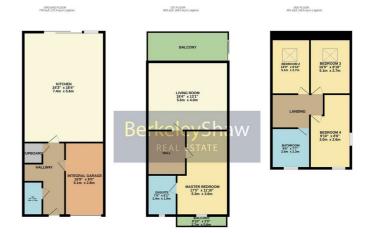

#### Hallway

Bright and elegant hallway with tiled floor and oak doors and staircase.

# **WC - Ground Floor**

Stylish Floating WC and sink, window to front asepct.

# **Integral Garage**

16'8" x 9'0" (5.10 x 2.75)

Electric garage door with power, lighting and door to hallway

# **Private Balcony**

With views of bowling green

# Kitchen/Living/Dining Room

24'2" x 18'4" (7.37 x 5.60)

Simply stunning room complete with breakfast island, integrated appliances, gas hob with designer over extractor and eye-level dual ovens. Under counter lighting and tiled flooring. Sliding door lead onto sunny mature rear garden.

## Living Room

18'4" x 13'1" (5.60 x 4.0)

Beautiful calming room with sliding door to balcony.

# **Balcony**

#### Main Bedroom Suite

17'4" x 11'9" (5.30 x 3.60)

#### **Ensuite First Floor**

7'8" x 6'0" (2.35 x 1.85)

With Bath and walk in shower

#### Bedroom 2

16'8" x 8'10" (5.10 x 2.70)

**DOUBLE** 

#### Bedroom 3

16'8" x 8'10" (5.10 x 2.70)

**DOUBLE** 

## Bedroom 4

9'10" x 8'6" (3.00 x 2.60)

**DOUBLE** 

# Family Bathroom second floor

8'6" x 7'6" (2.60 x 2.30)

Walk-in shower and bath