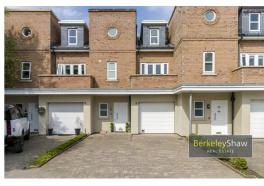

Externally, the property is equally impressive. A charming rear garden provides a space for al fresco dining, whilst the front aspect benefits from a private driveway and integral garage, offering ample parking and secure

# **Integral Garage**

16'8" x 9'0" (5.10 x 2.75)

Electric garage door with power, lighting and door to hallway