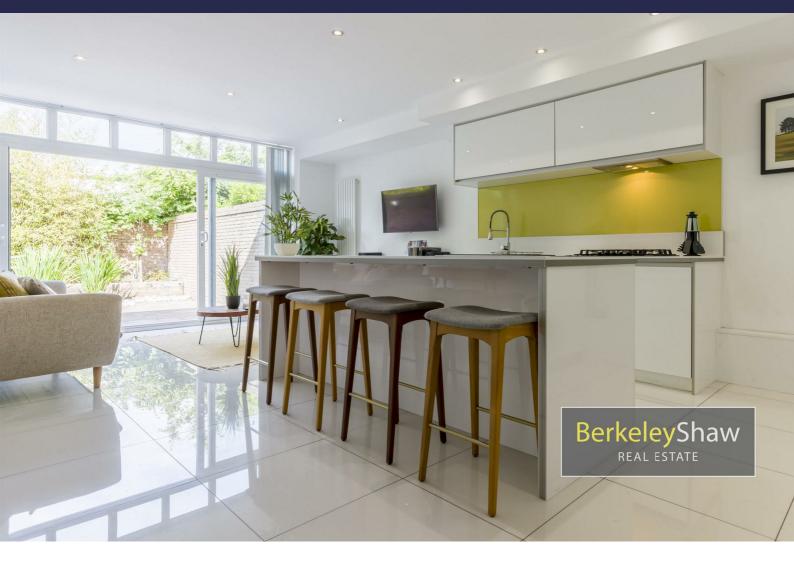

Upon entering the property, one is greeted by a welcoming entrance hall, leading to a stylish cloakroom and a stunning open-plan living, dining, and kitchen area. Bathed in natural light, this expansive space features high-specification integrated appliances, a chic breakfast island, and sleek cabinetry, making it the heart of the home — ideal for both family life and entertaining with effortless flair. An integral garage provides a handy utility area.

# Kitchen/Living/Dining Room

24'2" x 18'4" (7.37 x 5.60)

Simply stunning room complete with breakfast island, integrated appliances, gas hob with designer over extractor and eye-level dual ovens. Under counter lighting and tiled flooring. Sliding door lead onto sunny mature rear garden.