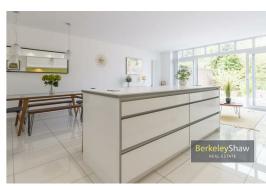

# Kitchen/Living/Dining Room

24'2" x 18'4" (7.37 x 5.60)

Simply stunning room complete with breakfast island, integrated appliances, gas hob with designer over extractor and eye-level dual ovens. Under counter lighting and tiled flooring. Sliding door lead onto sunny mature rear garden.