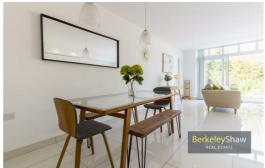

Upon entering the property, one is greeted by a welcoming entrance hall, leading to a stylish cloakroom and a stunning open-plan living, dining, and kitchen area. Bathed in natural light, this expansive space features high-specification integrated appliances, a chic breakfast island, and sleek cabinetry, making it the heart of the home — ideal for both family life and entertaining with effortless flair. An integral garage provides a handy utility area.

# Kitchen/Living/Dining Room

24'2" x 18'4" (7.37 x 5.60)

Simply stunning room complete with breakfast island, integrated appliances, gas hob with designer over extractor and eye-level dual ovens. Under counter lighting and tiled flooring. Sliding door lead onto sunny mature rear garden.