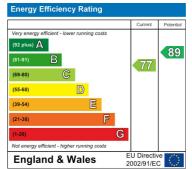

Living/Dining Room

24'2" x 18'4" (7.37 x 5.60)

Simply stunning room complete with breakfast island, integrated appliances, gas hob with designer over extractor and eye-level dual ovens. Under counter lighting and tiled flooring. Sliding door lead onto sunny mature rear garden.

## Living Room

18'4" x 13'1" (5.60 x 4.0)

Beautiful calming room with sliding door to balcony.

# **Balcony**

#### Main Bedroom Suite

17'4" x 11'9" (5.30 x 3.60)

#### **Ensuite First Floor**

7'8" x 6'0" (2.35 x 1.85)

With Bath and walk in shower

#### Bedroom 2

16'8" x 8'10" (5.10 x 2.70)

**DOUBLE** 

#### Bedroom 3

16'8" x 8'10" (5.10 x 2.70)

**DOUBLE** 

## Bedroom 4

9'10" x 8'6" (3.00 x 2.60)

**DOUBLE** 

# Family Bathroom second floor

8'6" x 7'6" (2.60 x 2.30)

Walk-in shower and bath

# Garden