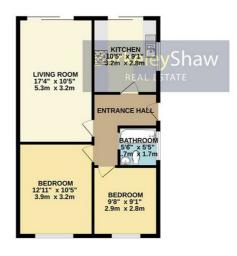

#### Hall

### Breakfast Kitchen

#### 10'5" x 9'2" (3.20 x 2.80)

Modern, clean and neutral, includes a breakfast bar for casual dining. Range of base and high level fitted kitchen units, marble effect laminate worksurfaces with stone returns, stainless steel sink, half and drainer. Induction hob with over extractor and fan oven. Herringbone style flooring and sliding doors to garden. window to side aspect.

#### Bathroom

5'6" x 5'6" (1.70 x 1.70)

#### Living/Dining Room

17'4" x 10'5" (5.3 x 3.20)

#### Bedroom 1

12'9" x 10'5" (3.90 x 3.20) DOUBLE

#### Bedroom 2

9'6" x 9'2" (2.90 x 2.80) DOUBLE