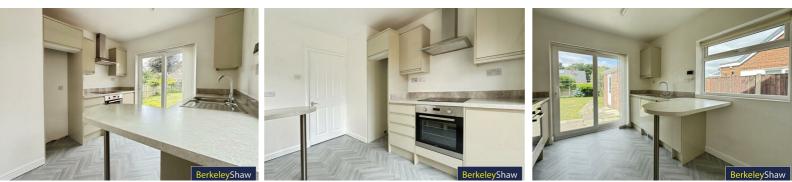

Inside, the breakfast kitchen is a real highlight, featuring modern units, breakfast bar area for casual dining and patio doors that open directly to the garden, allowing natural light to flood the space. The neutral, contemporary bathroom is finished to a high standard, offering a relaxing retreat.

#### 10'5" x 9'2" (3.20 x 2.80)

Modern, clean and neutral, includes a breakfast bar for casual dining. Range of base and high level fitted kitchen units, marble effect laminate worksurfaces with stone returns, stainless steel sink, half and drainer. Induction hob with over extractor and fan oven. Herringbone style flooring and sliding doors to garden. window to side aspect.