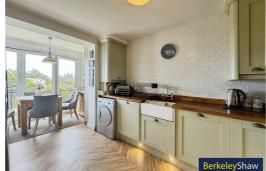

The modern kitchen diner is fitted with a contemporary range of wall and base units, integrated appliances, and ample storage. Bifold doors open out to a Juliet balcony, allowing you to enjoy the views and natural light in abundance.