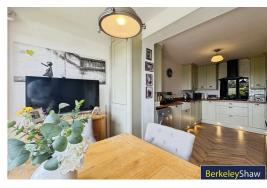

The modern kitchen diner is fitted with a contemporary range of wall and base units, integrated appliances, and ample storage. Bifold doors open out to a Juliet balcony, allowing you to enjoy the views and natural light in abundance.