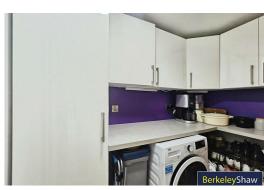

ving experience.







#### **Entrance Porch**

### Lounge

20'11" x 14'1" (6.4 x 4.3)

## **Dining Area**

9'2" x 8'6" (2.8 x 2.6)

#### **Kitchen**

11'9" x 8'6" (3.6 x 2.6)

# **Utility Area**

7'10" x 7'6" (2.4 x 2.3)

## **Master Bedroom**

11'1" x 10'9" (3.4 x 3.3)

#### **Bedroom**

13'1" x 11'1" (4.0 x 3.4)

#### **Bedroom**

7'10" x 7'6" (2.4 x 2.3)

#### **Bathroom**

8'2" x 7'10" (2.5 x 2.4)





TOTAL FLOOR AREA: 1019 sq.ft. (94.7 sq.m.) approx.

White every alterept has been made to ensure the accuracy of the flooglate contained here, measurements of doors, window, norm and any other time are approximate and no responsibility to saken the any error, omission or mind sakenet. This fains is the floating purposes only and should be used as southly any prospective purchase.