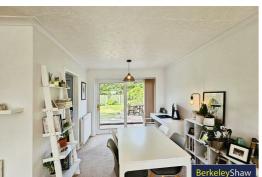

The living area is a highlight, featuring a charming fireplace that adds a touch of warmth and homeliness to the home. Through to the dining area, this also boasts a beautiful garden view and direct access to the garden, providing a seamless indoor-outdoor living experience.

## **Dining Area**

9'2" x 8'6" (2.8 x 2.6)